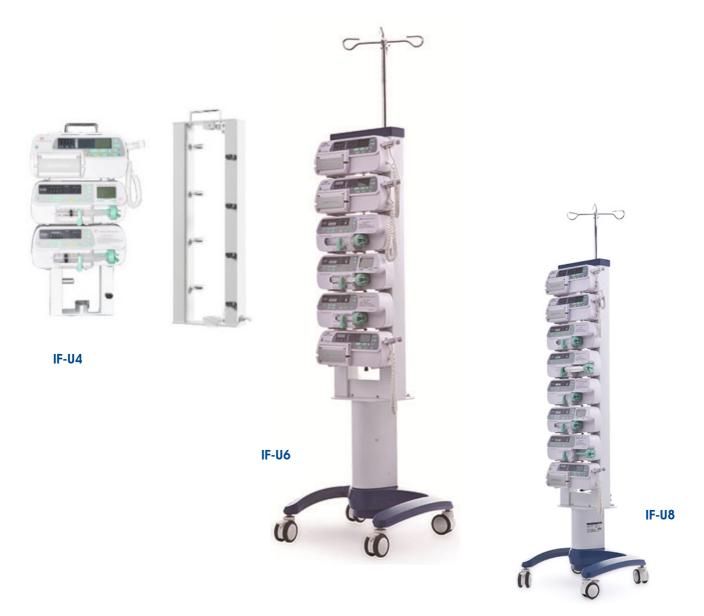

## Infusion pump stand

IF-U series infusion station is a mobile pole integrated 4,6 or 8 infusion pump and syringe pump with a stainless steel body. Movable base provides high flexibility.

## Features:

**Safe:** Foot wheel with brake function design makes whole system more secure **Durable:** Stainless steel body and anti-aging materials guarantees a long life cycle

**Easy to operate**: Power supplied by one unified AC power cord.

**Multi-function**: it's equipped with infusion pothook, which support different infusion equipment at the same time.