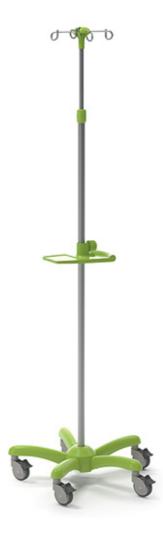

## Infusion pump stand

IF-U1 infusion pump stand is a basic stand for locate infusion infusion pumps. Stainless steel material makes whole body elegant and durable. The adjustable height of holder allows for full flexibility and moveable with single hand.

**Durable**: Rustless stainless steel pipe,and anti-aging materials guarantees a long lifecycle

Smart: Unique design for single hand knob to adjust the height of infusion stand

Safe: Foot wheel with brake function design

Compatible: The length of stand part is longer than average length, meet the basic requirement